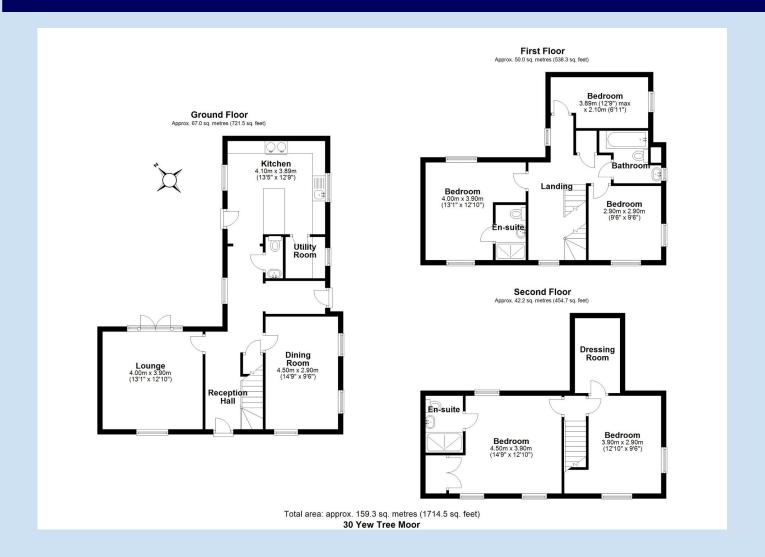

## £379,950 region

This super family home offers FIVE bedrooms, spacious accommodation and is well located for access to a wide range of amenities. The well presented property offers a layout that includes reception hallway with guest cloaks, lounge, dining room and a stylish kitchen with an adjacent utility room. The first floor features three bedrooms (one with en-suite shower room) plus a family bathroom, whilst there are two further bedrooms on the second floor. The principle bedroom benefits from an en-suite shower room and there is a useful dressing area next to the second bedroom. Externally, there is driveway parking to the front, a single garage and a pleasant low maintenance garden area to the rear. The area offers excellent access to the national motorway network.